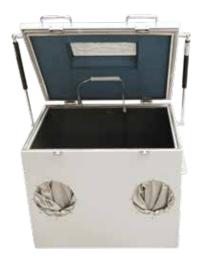

Investigation box with build in led light and shielded gloves working size 500(W)\*400(D)\*406(H)

#### Investigation box (with gloves & window) (500 x 400 x 406mm)

Investigation shielding box is designed for medium shielding performance of around 80 dB and keeping contact with the device under investigation.

The box is also equipped with shielded gloves so you can use and operate the appliances inside the box, without having to open the box and thus retains the shield.

By using the built-in LED lighting, it is possible to have a good view on the device and your hands inside the box.

### **GAS SPRINGS**

The shielded box is equipped with gas springs that makes opening and closing the box easy.