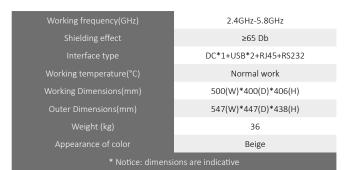

Investigation box with build in led light and shielded gloves working size 500(W)\*400(D)\*406(H)

# INVESTIGATION BOX (WITH GLOVES & WINDOW)



#### Investigation box (with gloves & window) (500 x 400 x 406mm)

Investigation shielding box is designed for medium shielding performance of around 80 dB and keeping contact with the device under investigation.

The box is also equipped with shielded gloves so you can use and operate the appliances inside the box, without having to open the box and thus retains the shield.

By using the built-in LED lighting, it is possible to have a good view on the device and your hands inside the box.

# **TECHNICAL SPECIFICATIONS**



## SHIELDING PERFORMANCE\* (DB)





#### FEATURES

- High levels of shielding attenuation, greater than 80 dB
- Box can be equipped with shielded power filters
- Connection in the box while still blocking all wireless signals
- Easy & Flexible operation in Lab and production line
- R&D, custom design

### **GAS SPRINGS**

The shielded box is equipped with gas springs that makes opening and closing the box easy.