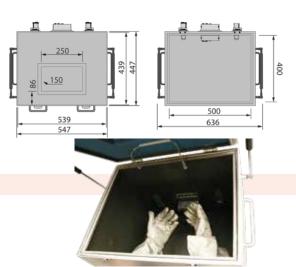

Investigation box with build in led light and shielded gloves working size 500(W)\*400(D)\*406(H)

#### Investigation box (with gloves & window) (500 x 400 x 406mm)

Investigation shielding box is designed for medium shielding performance of around 80 dB and keeping contact with the device under investigation.

The box is also equipped with shielded gloves so you can use and operate the appliances inside the box, without having to open the box and thus retains the shield.

By using the built-in LED lighting, it is possible to have a good view on the device and your hands inside the box.