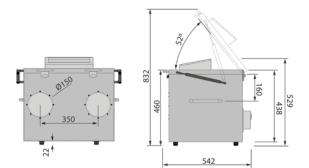

### **GAS SPRINGS**

The shielded box is equipped with gas springs that makes opening and closing the box easy.