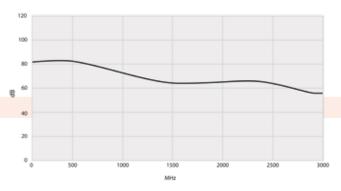

## SHIELDING PERFORMANCE\* (DB)

#### Investigation box (with gloves & window) (500 x 400 x 406mm)

Investigation shielding box is designed for medium shielding performance of around 80 dB and keeping contact with the device under investigation.

#### FEATURES

- High levels of shielding attenuation, greater than 80 dB
- Box can be equipped with shielded power filters
- Connection in the box while still blocking all wireless signals
- Easy & Flexible operation in Lab and production line
- R&D, custom design